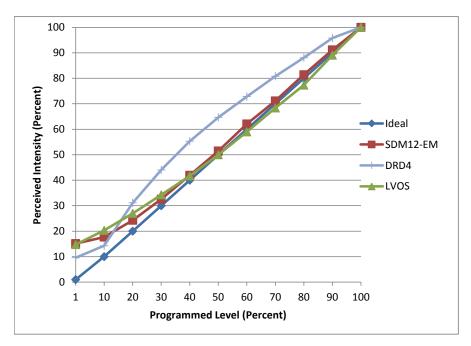

## Linearity Curves (Best-fit Power Profile Applied):

## **Observations:**

Low-end trim eliminates flicker at low levels. DRD4 fails to turn off the light when shut off, thus the fail.

Not compatible with ScenePoint Dimmer.